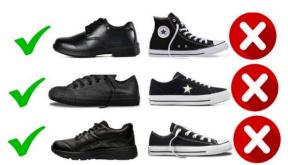

## FOOTWEAR

Ankle height, lace up fully enclosed black leather shoes are required to comply with the school's WHS policy and the school uniform code.

|                   | JUNIOR Years 7, 8, 9, 10                                                                                                                                                                                          | SENIOR Years 11 & 12                                                                                                               |  |
|-------------------|-------------------------------------------------------------------------------------------------------------------------------------------------------------------------------------------------------------------|------------------------------------------------------------------------------------------------------------------------------------|--|
| SUMMER<br>UNIFORM | GIRLS<br>• Blue button up school shirt<br>• PHS Pleat Skirt (length to be just above<br>the knee)                                                                                                                 | <ul> <li><u>GIRLS</u></li> <li>White button up school shirt</li> <li>PHS Pleat Skirt (length to be just above the knee)</li> </ul> |  |
|                   | or                                                                                                                                                                                                                | or                                                                                                                                 |  |
|                   | • Navy dress shorts/slacks (not sports pants)                                                                                                                                                                     | • Navy dress shorts/slacks (not sports pants)                                                                                      |  |
|                   | Plain white socks                                                                                                                                                                                                 | Plain white socks                                                                                                                  |  |
|                   | Ankle black leather lace up shoes                                                                                                                                                                                 | Ankle black leather lace up shoes                                                                                                  |  |
|                   | including leather tongue no perforations                                                                                                                                                                          | including leather tongue no perforations                                                                                           |  |
|                   | and WH&S compliant. Hi-tops or gym                                                                                                                                                                                | and WH&S compliant. Hi-tops or gym                                                                                                 |  |
|                   | boots are not acceptable.<br>BOYS                                                                                                                                                                                 | boots are not acceptable.<br>BOYS                                                                                                  |  |
|                   | Blue button up school shirt                                                                                                                                                                                       | White button up school shirt                                                                                                       |  |
|                   | Grey Trousers/shorts                                                                                                                                                                                              | Grey Trousers/shorts                                                                                                               |  |
|                   | Plain white or grey socks                                                                                                                                                                                         | Plain white or grey socks                                                                                                          |  |
|                   | Ankle black leather lace up shoes                                                                                                                                                                                 | Ankle black leather lace up shoes                                                                                                  |  |
|                   | including leather tongue no perforations                                                                                                                                                                          | including leather tongue no perforations                                                                                           |  |
|                   | and WH&S compliant. Hi-tops or gym                                                                                                                                                                                | and WH&S compliant. Hi-tops or gym                                                                                                 |  |
|                   | boots are not acceptable.                                                                                                                                                                                         | boots are not acceptable.                                                                                                          |  |
| WINTER            | GIRLS                                                                                                                                                                                                             | GIRLS                                                                                                                              |  |
| UNIFORM           | Blue button up school shirt                                                                                                                                                                                       | White button up school shirt                                                                                                       |  |
| UNIFURIM          | <ul> <li>PHS Pleat Skirt (length to be just above</li> </ul>                                                                                                                                                      | <ul> <li>PHS Pleat Skirt (length to be just above</li> </ul>                                                                       |  |
|                   | the knee)                                                                                                                                                                                                         | the knee)                                                                                                                          |  |
|                   | or                                                                                                                                                                                                                | or                                                                                                                                 |  |
|                   | <ul> <li>Navy dress slacks (not sports pants)</li> </ul>                                                                                                                                                          | <ul> <li>Navy dress slacks (not sports pants)</li> </ul>                                                                           |  |
|                   | Navy tights or Plain white socks                                                                                                                                                                                  | Navy tights / Plain white socks                                                                                                    |  |
|                   | <ul> <li>Navy jumper (may wear PHS jacket on</li> </ul>                                                                                                                                                           | Navy jumper (may wear PHS jacket on                                                                                                |  |
|                   | really cold day in addition to jumper)                                                                                                                                                                            | really cold day in addition to jumper)                                                                                             |  |
|                   | Ankle black leather lace up shoes<br>including leather tongue no perforations                                                                                                                                     | Ankle black leather lace up shoes<br>including leather tongue no perforations                                                      |  |
|                   | and WH&S compliant. Hi-tops or gym                                                                                                                                                                                | and WH&S compliant. Hi-tops or gym                                                                                                 |  |
|                   | boots are not acceptable.                                                                                                                                                                                         | boots are not acceptable.                                                                                                          |  |
|                   | PHS school tie is optional                                                                                                                                                                                        | PHS school tie is optional                                                                                                         |  |
|                   | BOYS                                                                                                                                                                                                              | BOYS                                                                                                                               |  |
|                   | Blue button up school shirt                                                                                                                                                                                       | White button up school shirt                                                                                                       |  |
|                   | Grey Trousers                                                                                                                                                                                                     | Grey Trousers                                                                                                                      |  |
|                   | Plain white or grey socks                                                                                                                                                                                         | Plain white or grey socks                                                                                                          |  |
|                   | <ul> <li>Navy jumper (may wear PHS jacket on</li> </ul>                                                                                                                                                           | <ul> <li>Navy jumper (may wear PHS jacket on</li> </ul>                                                                            |  |
|                   | really cold days in addition to jumper)                                                                                                                                                                           | really cold days in addition to jumper)                                                                                            |  |
|                   | Ankle black leather lace up shoes                                                                                                                                                                                 | Ankle black leather lace up shoes                                                                                                  |  |
|                   | including leather tongue no perforations<br>and WH&S compliant. Hi-tops or gym                                                                                                                                    | including leather tongue no perforations<br>and WH&S compliant. Hi-tops or gym                                                     |  |
|                   | boots are not acceptable.                                                                                                                                                                                         | boots are not acceptable.                                                                                                          |  |
|                   | PHS school tie is optional                                                                                                                                                                                        | PHS school tie is optional                                                                                                         |  |
| SPORT &           | GIRLS                                                                                                                                                                                                             | BOYS                                                                                                                               |  |
| PDHPE             | <ul> <li>PHS Navy and red sports shirt</li> </ul>                                                                                                                                                                 | <ul> <li>PHS Navy and red sports shirt</li> </ul>                                                                                  |  |
|                   | PHS Navy blue shorts                                                                                                                                                                                              | PHS Navy blue shorts                                                                                                               |  |
| UNIFORM           | <ul> <li>PHS tracksuit for winter wear</li> </ul>                                                                                                                                                                 | PHS tracksuit for winter wear                                                                                                      |  |
|                   | <ul> <li>PHS Jacket</li> </ul>                                                                                                                                                                                    | PHS Jacket                                                                                                                         |  |
|                   | Joggers                                                                                                                                                                                                           | Joggers                                                                                                                            |  |
|                   | • Hat/Cap                                                                                                                                                                                                         | Hat/Cap                                                                                                                            |  |
|                   | All students participating in practical components of Sport and PDHPE are required to change into their joggers for that class only. Students must change back into their leather shoes at the end of the lesson. |                                                                                                                                    |  |
| Accessories       | All students need to keep the wearing of accessories to a minimum, to ensure compliance with WH&S regulations.                                                                                                    |                                                                                                                                    |  |