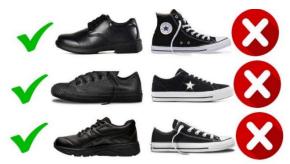

#### FOOTWEAR

Ankle height, lace up fully enclosed black leather shoes are required to comply with the school's WHS policy and the school uniform code.

|                     | JUNIOR Years 7, 8, 9, 10                                                                                                                                                                                          | SENIOR Years 11 & 12                                     |  |
|---------------------|-------------------------------------------------------------------------------------------------------------------------------------------------------------------------------------------------------------------|----------------------------------------------------------|--|
| SUMMER              | GIRLS                                                                                                                                                                                                             | GIRLS                                                    |  |
| UNIFORM             | <ul> <li>Blue button down school shirt</li> </ul>                                                                                                                                                                 | <ul> <li>White button down school shirt</li> </ul>       |  |
| UNIFORM             | <ul> <li>PHS Pleat Skirt (length to be just above</li> </ul>                                                                                                                                                      | PHS Pleat Skirt (length to be just above                 |  |
|                     | the knee)                                                                                                                                                                                                         | the knee)                                                |  |
|                     | or                                                                                                                                                                                                                | or                                                       |  |
|                     | Navy dress shorts/slacks (not sports pants)                                                                                                                                                                       | Navy dress shorts/slacks (not sports pants)              |  |
|                     | Plain white socks                                                                                                                                                                                                 | Plain white socks                                        |  |
|                     | Ankle black leather lace up shoes                                                                                                                                                                                 | Ankle black leather lace up shoes                        |  |
|                     | including leather tongue no perforations                                                                                                                                                                          | including leather tongue no perforations                 |  |
|                     | and WH&S compliant. Hi-tops or gym                                                                                                                                                                                | and WH&S compliant. Hi-tops or gym                       |  |
|                     | boots are not acceptable.                                                                                                                                                                                         | boots are not acceptable.                                |  |
|                     | BOYS                                                                                                                                                                                                              | BOYS                                                     |  |
|                     | Blue button down school shirt                                                                                                                                                                                     | White button down school shirt                           |  |
|                     | Grey Trousers/shorts                                                                                                                                                                                              | Grey Trousers/shorts                                     |  |
|                     | Plain white or grey socks                                                                                                                                                                                         | Plain white or grey socks                                |  |
|                     | Ankle black leather lace up shoes                                                                                                                                                                                 | Ankle black leather lace up shoes                        |  |
|                     | including leather tongue no perforations                                                                                                                                                                          | including leather tongue no perforations                 |  |
|                     | and WH&S compliant. Hi-tops or gym                                                                                                                                                                                | and WH&S compliant. Hi-tops or gym                       |  |
|                     | boots are not acceptable.                                                                                                                                                                                         | boots are not acceptable.                                |  |
|                     |                                                                                                                                                                                                                   |                                                          |  |
| WINTER              | GIRLS                                                                                                                                                                                                             | GIRLS                                                    |  |
| UNIFORM             | Blue button down school shirt                                                                                                                                                                                     | White button down school shirt                           |  |
|                     | PHS Pleat Skirt (length to be just above                                                                                                                                                                          | PHS Pleat Skirt (length to be just above                 |  |
|                     | the knee)                                                                                                                                                                                                         | the knee)                                                |  |
|                     | or                                                                                                                                                                                                                | or                                                       |  |
|                     | <ul> <li>Navy dress slacks (not sports pants)</li> </ul>                                                                                                                                                          | <ul> <li>Navy dress slacks (not sports pants)</li> </ul> |  |
|                     | <ul> <li>Navy tights or Plain white socks</li> </ul>                                                                                                                                                              | <ul> <li>Navy tights / Plain white socks</li> </ul>      |  |
|                     | <ul> <li>Navy jumper (may wear PHS jacket on</li> </ul>                                                                                                                                                           | <ul> <li>Navy jumper (may wear PHS jacket on</li> </ul>  |  |
|                     | really cold day in addition to jumper)                                                                                                                                                                            | really cold day in addition to jumper)                   |  |
|                     | Ankle black leather lace up shoes                                                                                                                                                                                 | Ankle black leather lace up shoes                        |  |
|                     | including leather tongue no perforations                                                                                                                                                                          | including leather tongue no perforations                 |  |
|                     | and WH&S compliant. Hi-tops or gym                                                                                                                                                                                | and WH&S compliant. Hi-tops or gym                       |  |
|                     | boots are not acceptable.                                                                                                                                                                                         | boots are not acceptable.                                |  |
|                     | <ul> <li>PHS school tie is optional</li> </ul>                                                                                                                                                                    | <ul> <li>PHS school tie is optional</li> </ul>           |  |
|                     | BOYS                                                                                                                                                                                                              | BOYS                                                     |  |
|                     | <ul> <li>Blue button down school shirt</li> </ul>                                                                                                                                                                 | <ul> <li>White button down school shirt</li> </ul>       |  |
|                     | Grey Trousers                                                                                                                                                                                                     | Grey Trousers                                            |  |
|                     | Plain white or grey socks                                                                                                                                                                                         | Plain white or grey socks                                |  |
|                     | <ul> <li>Navy jumper (may wear PHS jacket on</li> </ul>                                                                                                                                                           | <ul> <li>Navy jumper (may wear PHS jacket on</li> </ul>  |  |
|                     | really cold days in addition to jumper)                                                                                                                                                                           | really cold days in addition to jumper)                  |  |
|                     | Ankle black leather lace up shoes                                                                                                                                                                                 | Ankle black leather lace up shoes                        |  |
|                     | including leather tongue no perforations                                                                                                                                                                          | including leather tongue no perforations                 |  |
|                     | and WH&S compliant. Hi-tops or gym                                                                                                                                                                                | and WH&S compliant. Hi-tops or gym                       |  |
|                     | boots are not acceptable.                                                                                                                                                                                         | boots are not acceptable.                                |  |
|                     | PHS school tie is optional                                                                                                                                                                                        | PHS school tie is optional                               |  |
| SPORT &             | GIRLS                                                                                                                                                                                                             | BOYS                                                     |  |
|                     | PHS Navy and red sports shirt                                                                                                                                                                                     | PHS Navy and red sports shirt                            |  |
| PDHPE               | PHS Navy blue shorts                                                                                                                                                                                              | <ul> <li>PHS Navy blue shorts</li> </ul>                 |  |
| UNIFORM             | PHS tracksuit for winter wear                                                                                                                                                                                     | <ul> <li>PHS tracksuit for winter wear</li> </ul>        |  |
|                     | PHS Jacket                                                                                                                                                                                                        | <ul> <li>PHS Jacket</li> </ul>                           |  |
|                     |                                                                                                                                                                                                                   |                                                          |  |
|                     | Joggers     Het/Con                                                                                                                                                                                               | • Joggers                                                |  |
|                     | Hat/Cap     All students participating in practical comp                                                                                                                                                          | • Hat/Cap                                                |  |
|                     | All students participating in practical components of Sport and PDHPE are required to change into their joggers for that class only. Students must change back into their leather shoes at the end of the lesson. |                                                          |  |
|                     |                                                                                                                                                                                                                   |                                                          |  |
|                     |                                                                                                                                                                                                                   |                                                          |  |
| <u>Accessories</u>  | All students need to keep the wearing of accessories to a minimum, to ensure                                                                                                                                      |                                                          |  |
| <u> AUCE3301163</u> | compliance with WH&S regulations.                                                                                                                                                                                 |                                                          |  |